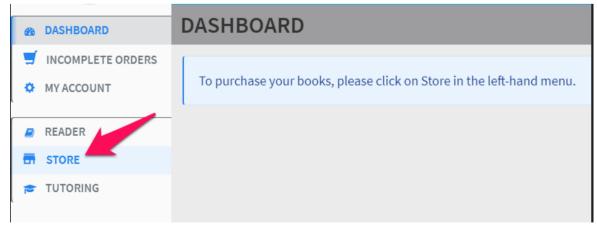

## **Step 3:** Click **Store** in the left-hand side of your screen.

p

\* Added to the Shopping Cart

<u>Step 4:</u> Your Course Access Bundle is made up of ebooks and/ or print materials that are required purchases, and is located toward the top of your screen. Click on View Course Materials to see which books are included in your Course Access Bundle.